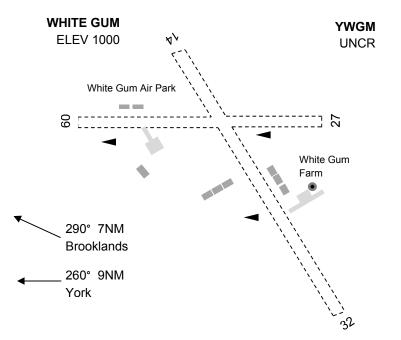

## REMARKS

- 1. Caution, ultralight flight training ops.
- 2. Power Line 150m from the threshold of RWY 14.
- 3. Danger Zone at Brooklands 7NM 290°
- 4. RWY 14-32 Check for serviceability.
- 5. AD not AVBL HN

6. Strict fly neighbourly procedures apply: -Avoid overflying residence in the adjacent northern property.

RWY 09-27 Circuit Training and/or touch and goes not to exceed 10 per training session at weekends.

RWY 09-27 Circuit Training not permitted on Christmas Day, Boxing Day and New Year's Day.

RWY 09-27 Departures not recommended before 06:00 weekends.

HANDLING SERVICES AND FACILITIES MoGas fuel at bowser. Located Taxiway East RWY 14-32

**PASSENGER FACILITIES** AC/WC at White Gum Farm. Mobile phone coverage.

PHYSICAL CHARACTERISTICS RWY 09/27 750M red gravel. RWY 14/32 1400M RWY Trees and 3° slope down to the north.

ATS COMMUNICATIONS FACILITIES FIA MELBOURNE CENTRE 120.3 Circuit Area

CHARTS RELATED TO THE AERODROME WAC 3351.

**ADDITIONAL INFORMATION** 1. Accommodation available at White Gum Farm 0408 906 520.